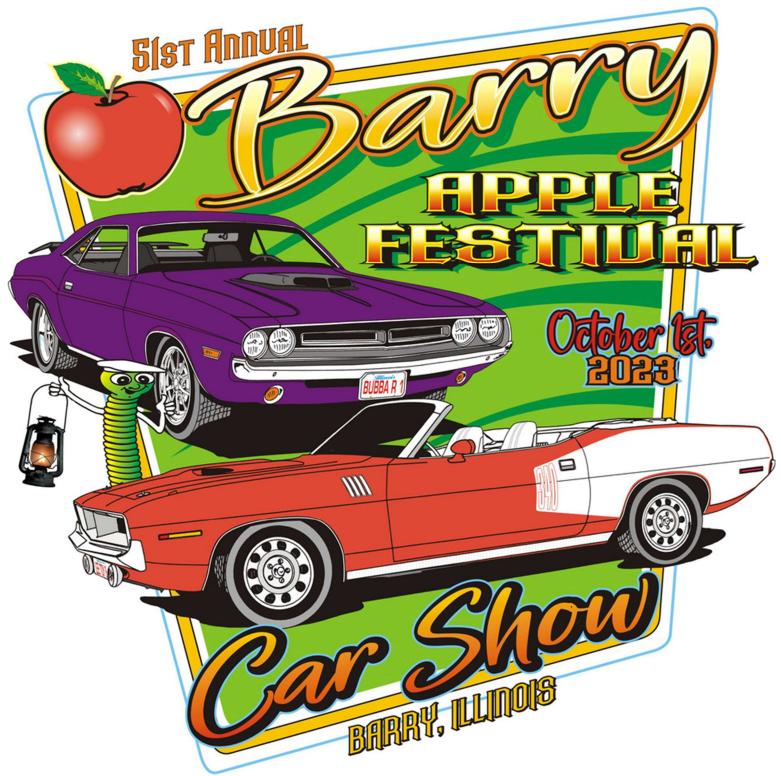

## 2023 Classes

#### Flyers Sponsored by:

- Street Rod Open pre-49
- В Street Rod Coupe - pre-49
- C Street Rod Sedan - pre-49
- D Street Rod Commercial – pre-49
- RR Rat Rod
- Custom Chevy/GM Truck 49-00 F
- G Custom Ford & Other Truck 49-00
- Custom Trucks ALL 2001-2024 Н
- ı Street Machine 49-69
- J Street Machine 70-99
- Κ Street Machine 2000-24
- **PS Pro Street**
- MS Mustang Stock 64-99
- Mustang Modified 64-99 MM
- 0 Factory Muscle GM 63-73
- Ρ Factory Muscle Mopar 63-73
- LS Custom Lead Sled -ALL

**Halpin Auto Parts** Pittsfield, IL

217-285-2611

- S Special Interest
- T Foreign
- Unfinished U
- CS Corvette 53-75
- CM Corvette 76-99
- Stock Appearing Cars 2000-09 W
- Stock Appearing Cars 2010-24 X
- Stock Trucks Pre-2000 Υ
- Stock Trucks 2000-2024 NT
- **OR** 4 X 4 ALL
- AA Antique Pre-65
- AB Antique 65-70
- Antique 71-99 AC
- BB Motorcycles -Classes to be Determined day of show
- BT Motorcycles-Trikes

#### YG Under 21

NAME **MUST** BE ON REGISTRATION

## For More Info **Contact:**

Melinda Johnson 439 Bainbridge St Barry, IL 62312

Phone: 217-257-6233

OR

Email:

rjohnson@adams.net

Sunday, October 1, 2023